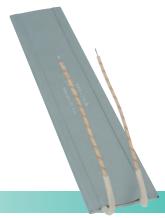

## Type W1

Wire braid leads offer sharp bending not possible with armor cable. 10" of wire braid over 12" leads is standard. If longer braid or leads are required, specify.

Minimum Width required is 7/8".