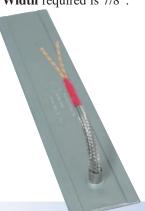

## Type W1

Wire braid leads offer sharp bending not possible with armor cable. 10" of wire braid over 12" leads is standard. If longer braid or leads are required, specify.

Minimum Width required is 7/8".