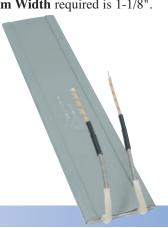

# Type W2 ● ● ● ●

Flexible stainless steel braided lead wires exiting at same end. 10" stainless steel braid over 12" leads is standard. If longer braid or leads are required, specify.

Minimum Width required is 1-1/8".