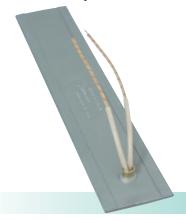

#### Type L1

Flexible lead wire exiting from the top through a brass eyelet. 10" long leads standard; if longer leads are required, specify.

**Minimum Width** required is 7/8".

Flexible lead wire exiting same end. 10" long leads standard; if longer leads are required, specify.