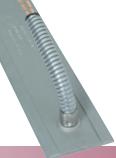

Type R2

Right-angle armor cable can be positioned in any direction. 10" of armor cable over 12" leads is standard. If longer leads are required, specify.

Minimum Width required is 1-1/4".

Type R2A Galvanized cable, crimped