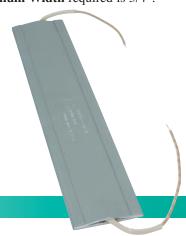

#### Type W3

Flexible stainless steel braided lead wires exiting at opposite ends. 10" stainless steel braid over 12" leads is standard. If longer braid or leads are required, specify.

Minimum Width required is 3/4".