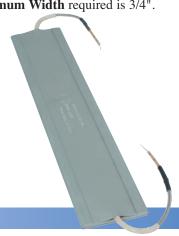

#### Type W3

Flexible stainless steel braided lead wires exiting at opposite ends. 10" stainless steel braid over 12" leads is standard. If longer braid or leads are required, specify.

Minimum Width required is 3/4".