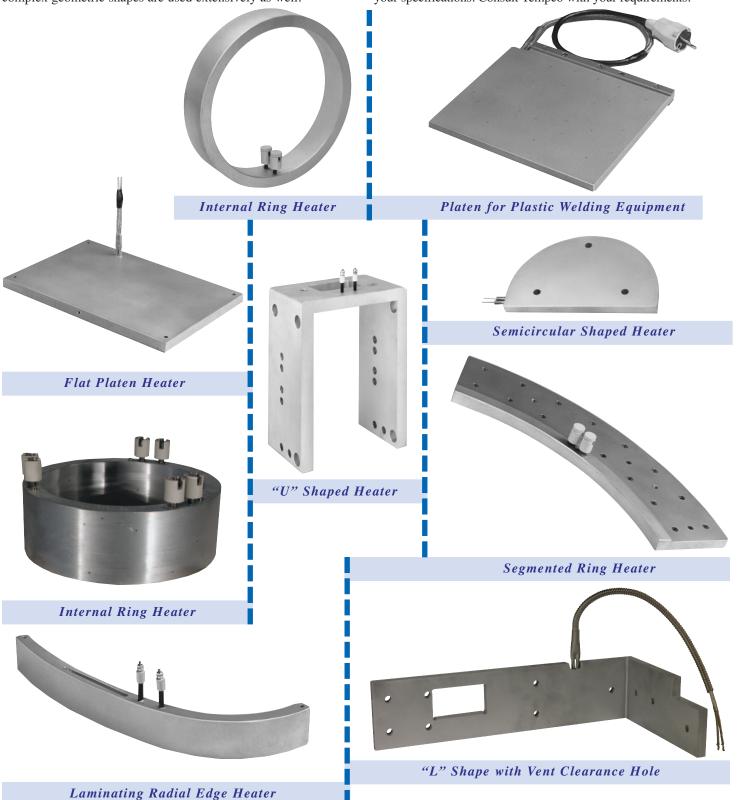

## **Special Shapes**

## Specialty Cast-In Aluminum and Bronze Heaters Used in Plastics Processing Equipment

Plastics Processing Equipment utilizes numerous types of specially designed Cast-In Aluminum and/or Bronze Heaters. In addition to the typical and commonly used cylindrical cast-in heaters, complex geometric shapes are used extensively as well.

The following two pages provide you with a small overview of our manufacturing capabilities by illustrating some popular cast-in heater shapes and how they are used. Special designs can be made to your specifications. Consult Tempco with your requirements.