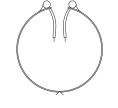

If longer leads are required, specify when ordering.

Made in USA

Duraband<sup>®</sup> Type L2 – Lead Wires

**One-Piece Band Standard Termination Location:** each side of gap; edge of width

- \* Minimum Inside Diameter: 7/8" (22.2 mm)
- **\* Minimum Width:** 3/4" (19.1 mm)
- \* Maximum Volts: 480VAC
- \* Maximum Amps: 12.5A

**One-Piece Expandable Band** 

Standard Termination Location: each side of gap;

edge of width

\* Minimum Inside Diameter: 2-1/2" (63.5 mm)

- **\* Minimum Width:** 1-1/4" (31.8 mm)
- \* Maximum Volts: 480V
- \* Maximum Amps: 12.5A

## **One-Piece Band Standard Termination Location:** same side of gap; edge of width

- \* Minimum Inside Diameter: 7/8" (22.2 mm)
- **\* Minimum Width:** 1" (25.4 mm)
- **\* Maximum Volts:** 480VAC
- \* Maximum Amps: 12.5A