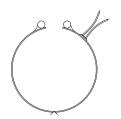

If longer leads are required, specify when ordering.

Made in USA

Duraband<sup>®</sup> Type L2 – Lead Wires

**One-Piece Band Standard Termination Location:** each side of gap; edge of width

- \* Minimum Inside Diameter: 7/8" (22.2 mm)
- **\* Minimum Width:** 3/4" (19.1 mm)
- \* Maximum Volts: 480VAC
- \* Maximum Amps: 12.5A

## **One-Piece Band Standard Termination Location:** same side of gap; edge of width

- \* Minimum Inside Diameter: 7/8" (22.2 mm)
- **\* Minimum Width:** 1" (25.4 mm)
- **\* Maximum Volts:** 480VAC
- \* Maximum Amps: 12.5A