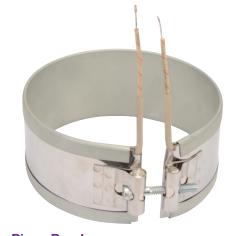

## **Band Heaters**

## Terminations

Continued from previous page...

L2 is the preferred termination on all small diameter and small width band heaters. The standard flexible leads are 10" long with 3" of fiberglass sleeving.

If longer leads are required, specify when ordering.

Made in USA

Duraband<sup>®</sup> Type L2 – Lead Wires

**One-Piece Band Standard Termination Location:** each side of gap; edge of width

- \* Minimum Inside Diameter: 7/8" (22.2 mm)
- **\* Minimum Width:** 3/4" (19.1 mm)
- \* Maximum Volts: 480VAC
- \* Maximum Amps: 12.5A