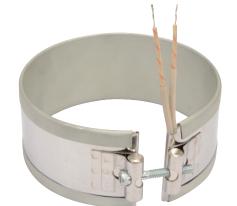

## Terminations

Continued from previous page...

L2 is the preferred termination on all small diameter and small width band heaters. The standard flexible leads are 10" long with 3" of fiberglass sleeving.

If longer leads are required, specify when ordering.

Made in USA

Duraband<sup>®</sup> Type L2 – Lead Wires

**One-Piece Band Standard Termination Location:** each side of gap; edge of width

- \* Minimum Inside Diameter: 7/8" (22.2 mm)
- **\* Minimum Width:** 3/4" (19.1 mm)
- \* Maximum Volts: 480VAC
- \* Maximum Amps: 12.5A