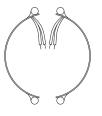

## Two-Piece Band Standard Termination Location: each side of each gap; edge of width

- \* Minimum Inside Diameter: 2" (50.8 mm)
- **\* Minimum Width:** 3/4" (19.1 mm)
- **\* Maximum Volts:** 480V each half
- \* Maximum Amps: 12.5A each half

**Two-Piece Band** 

Standard Termination Location: each side of same gap; center of width

\* Minimum Inside Diameter:

- 2" (50.8 mm)
- **\* Minimum Width:** 1" (25.4 mm)
- \* Maximum Volts: 480V each half
- \* Maximum Amps: 12.5A each half