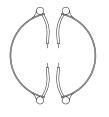

## Two-Piece Band Standard Termination Location: each side of each gap; edge of width

- \* Minimum Inside Diameter: 2" (50.8 mm)
- **\* Minimum Width:** 3/4" (19.1 mm)
- **\* Maximum Volts:** 480V each half
- \* Maximum Amps: 12.5A each half

**Two-Piece Band** 

Standard Termination Location: each side of same gap; center of width

\* Minimum Inside Diameter:

- 2" (50.8 mm)
- **\* Minimum Width:** 1" (25.4 mm)
- \* Maximum Volts: 480V each half
- \* Maximum Amps: 12.5A each half